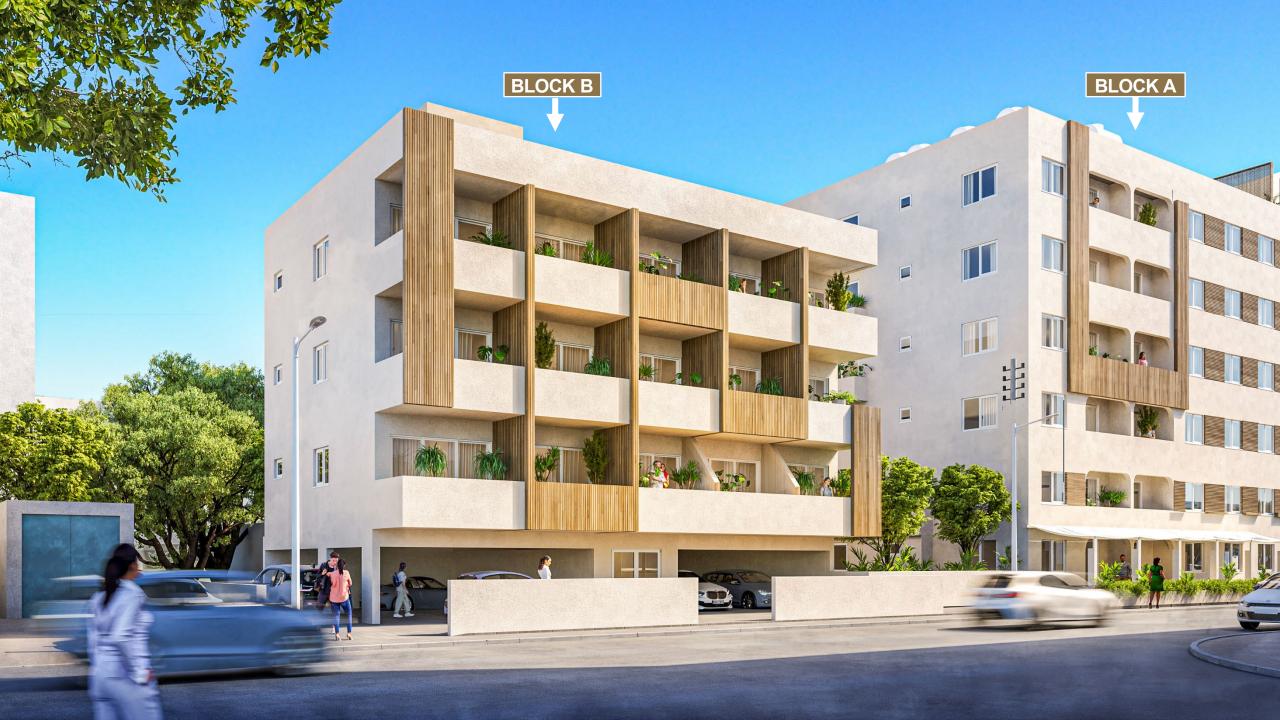

# **Project Facts**

**Status:** Under Study/Renovation **Location:** Port Area, Larnaca

**Block A:** 36 units of luxurious apartments with a ground-floor café-bar restaurant and an exclusive sky Bar

**Block B:** 18 units of exquisite apartments, now available at pre-development sales prices

#### PORT RESIDENCES TWO EXISTING BUILDINGS THAT WILL BE FULLY RENOVATED.