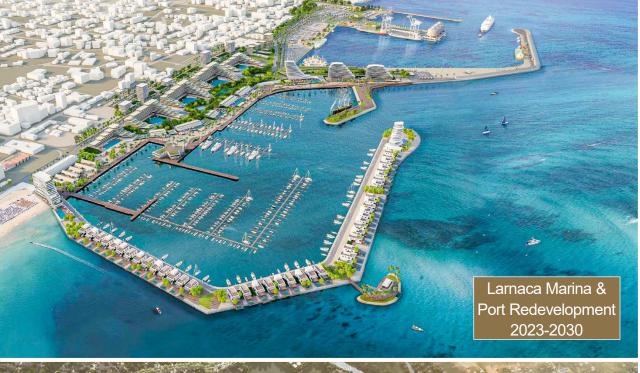

- 54 boutique apartments in the heart of Larnaca's Port area
- Studio and 1-bedroom apartments designed for elegance and functionality
- Enjoy a refreshing swim in the communal pool
- Work out at the gym
- Unwind with stunning views at the Sky Bar
- Delight in convenient dining at the ground-floor café-bar restaurant
- 24-hour concierge service for personalized assistance
- Separate title deeds ensure security for your investment
- NO VAT PROJECT, offering substantial savings
- Excellent location near the mega port & marina development, the vibrant Phinikoudes promenade and Europe Square
- Larnaca center within a convenient 15 minutes' walk