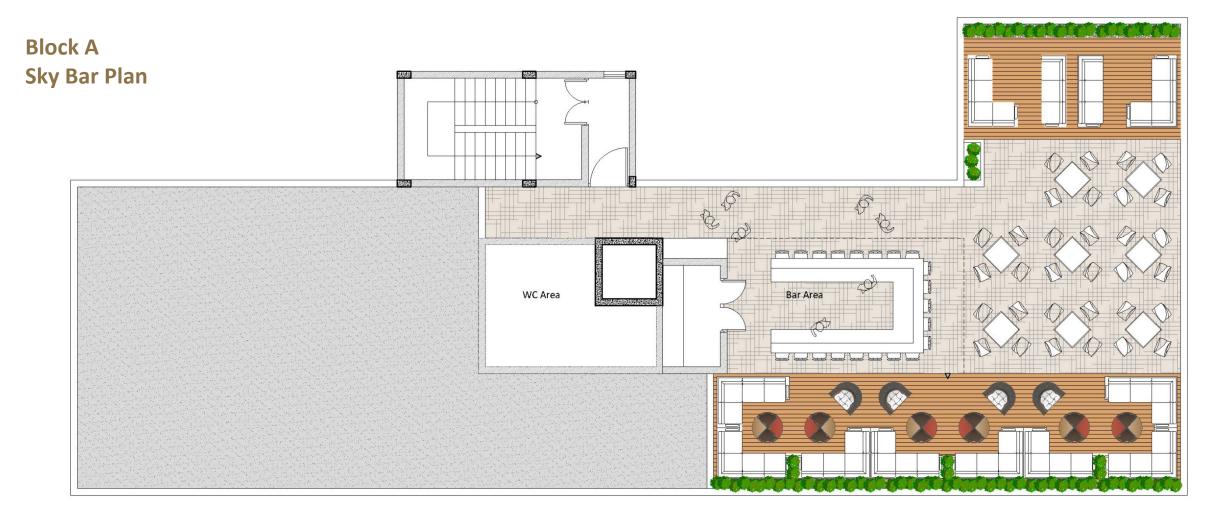

# **Project Facts**

**Status:** Under Study/Renovation **Location:** Port Area, Larnaca

**Block A:** 36 units of luxurious apartments with a ground-floor café-bar restaurant and an exclusive sky Bar

**Block B:** 18 units of exquisite apartments, now available at pre-development sales prices

- 54 boutique apartments in the heart of Larnaca's Port area
- Studio and 1-bedroom apartments designed for elegance and functionality
- Enjoy a refreshing swim in the communal pool
- Work out at the gym
- Unwind with stunning views at the Sky Bar
- Delight in convenient dining at the ground-floor café-bar restaurant
- 24-hour concierge service for personalized assistance
- Separate title deeds ensure security for your investment
- NO VAT PROJECT, offering substantial savings
- Excellent location near the mega port & marina development, the vibrant Phinikoudes promenade and Europe Square
- Larnaca center within a convenient 15 minutes' walk