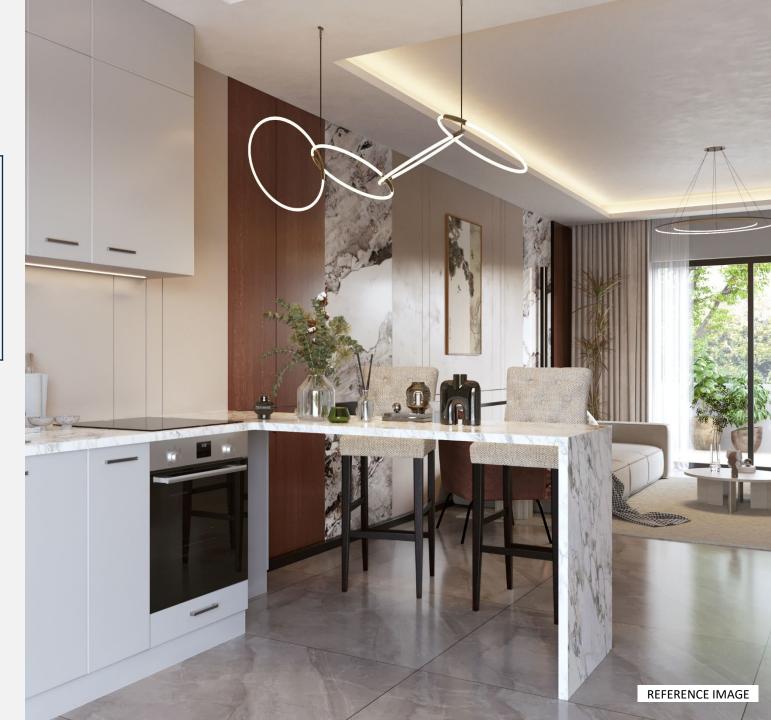

### **Standard Package - 9,000 Euros**

| ELECTRICAL<br>APPLIANCES                                                                                   | FURNITURE                                                                                                                           | WINDOW<br>TREATMENTS                                                    |
|------------------------------------------------------------------------------------------------------------|-------------------------------------------------------------------------------------------------------------------------------------|-------------------------------------------------------------------------|
| Refrigerator (1) Electric Oven (1) Ceramic Hob (1) Hood (Extractor Fan) (1) Washing Machine (1) Kettle (1) | Sofa (1) Coffee Table (1) TV Unit (1) Dining Table (1) Dining Chairs (4) Double Bed (160x200) with mattress (1) Bed Side Tables (2) | Roller blinds :<br>(Dim out in common<br>area Black out in<br>bedrooms) |

### **Exclusive Package - 11,000 Euros**

| ACCESSORIES                                    | BED & BATH LINENS                                  |
|------------------------------------------------|----------------------------------------------------|
| Sofa throw cushions (3) -OR- (1) throw blanket | Bed Sheets (1 set ) Duvet (1) Sleeping Pillows (2) |
| 1 Painting /Print<br>-OR- (1) Mirror           | Bath Towels (2 ) Hand<br>Towels (2)                |
| 1 Decorative Plant                             |                                                    |
| Area rugs -<br>(1) living area<br>(1) bedroom  |                                                    |