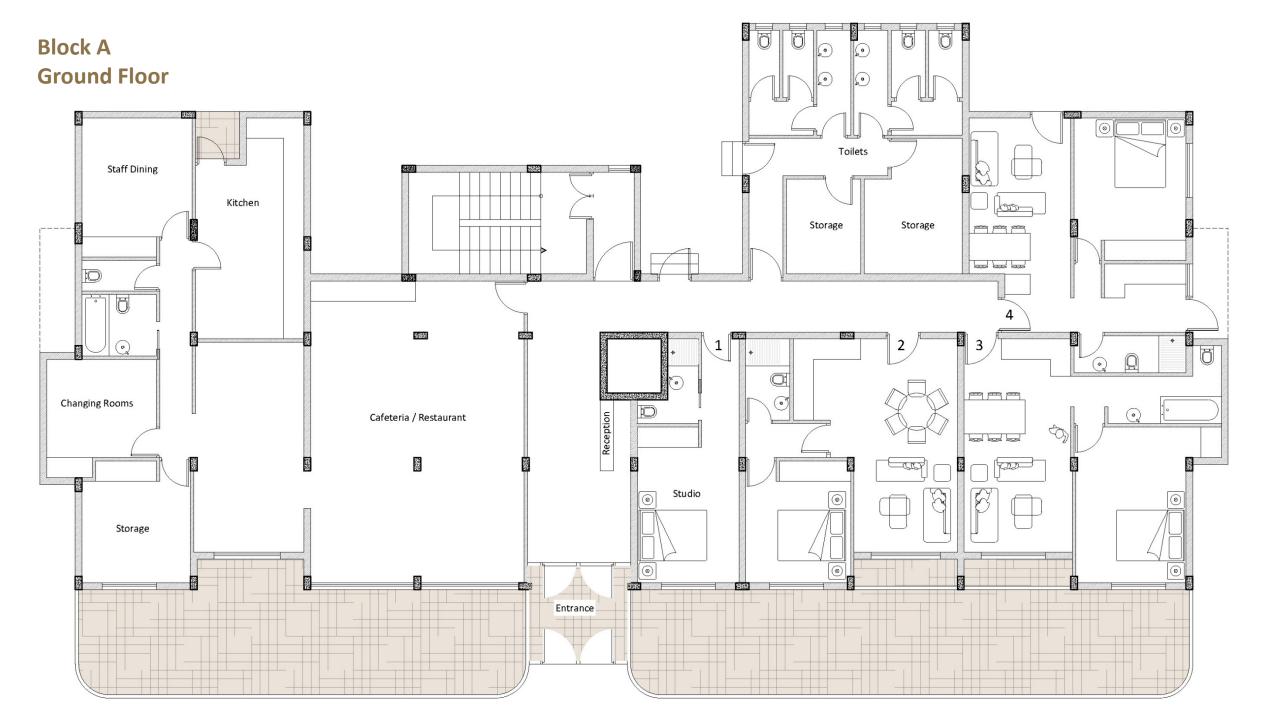

REFERENCE IMAGES

Block B 1<sup>st</sup> 2<sup>nd</sup> 3<sup>rd</sup> Floor plan