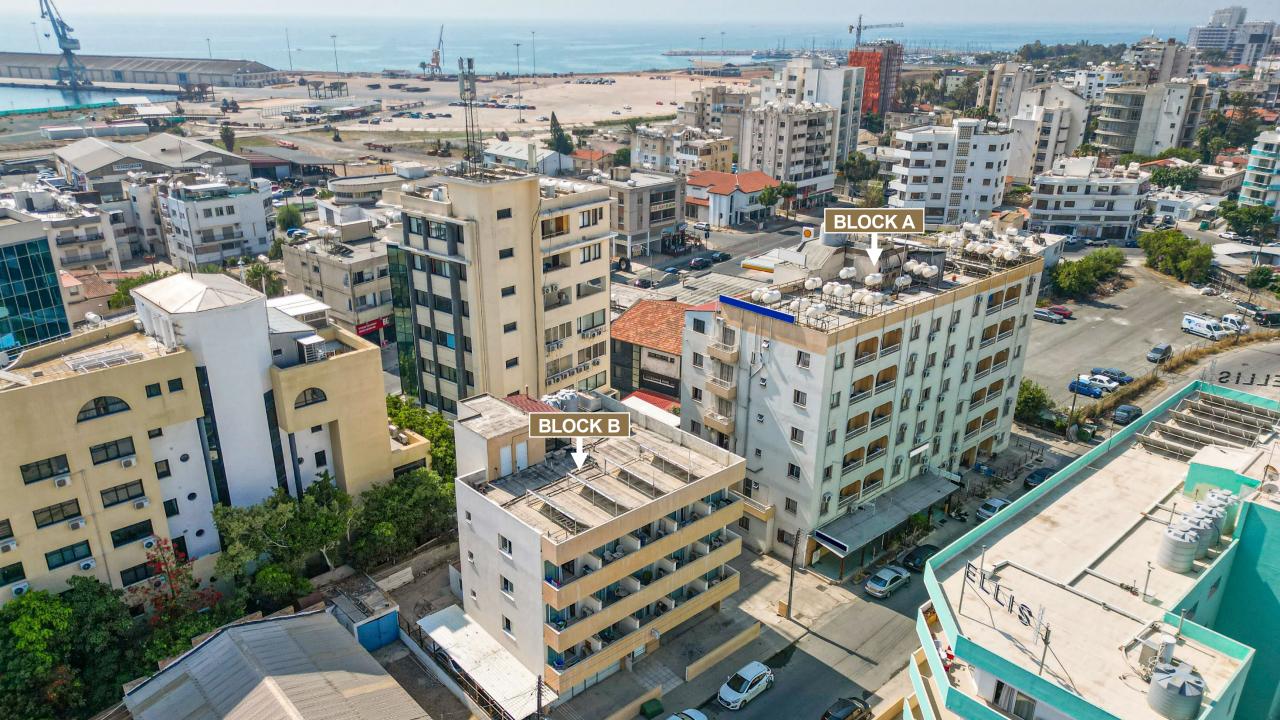

# **Project Facts**

**Status:** Under Study/Renovation **Location:** Port Area, Larnaca

**Block A:** 36 units of luxurious apartments with a ground-floor café-bar restaurant and an exclusive sky Bar

**Block B:** 18 units of exquisite apartments, now available at pre-development sales prices

#### PORT RESIDENCES TWO EXISTING BUILDINGS THAT WILL BE FULLY RENOVATED.