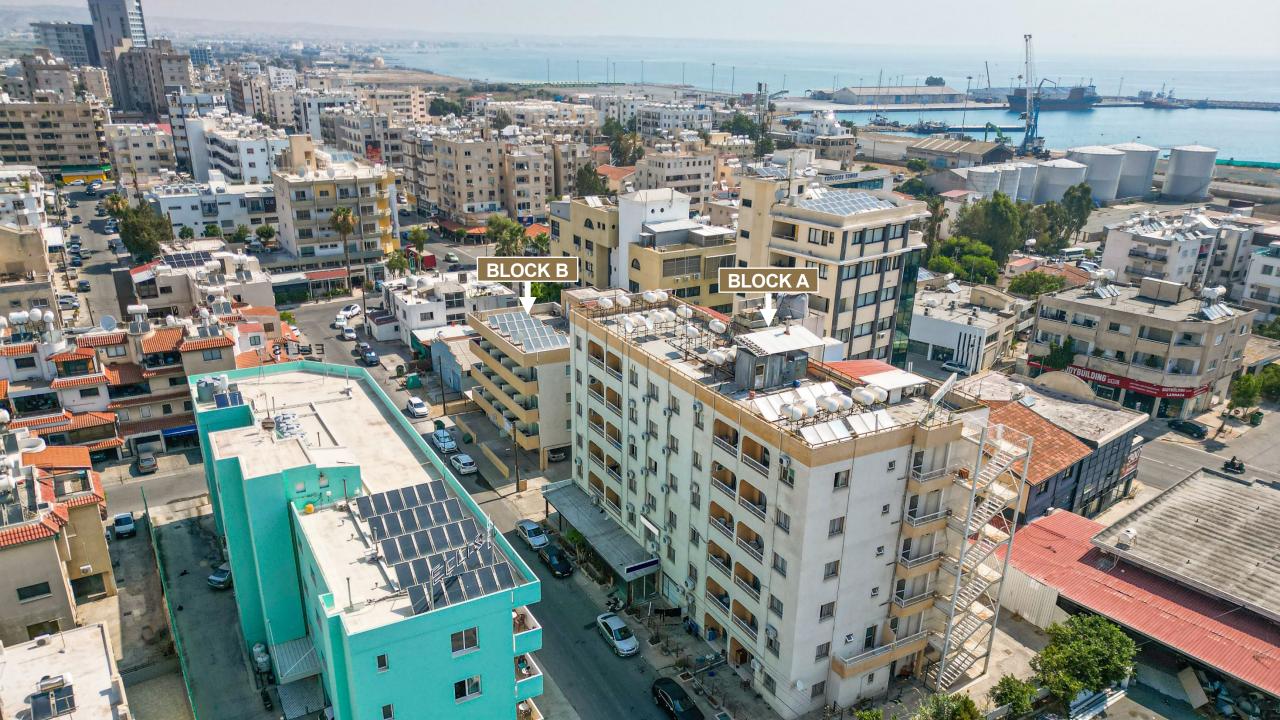

# **Project Facts**

**Status:** Under Study/Renovation **Location:** Port Area, Larnaca

**Block A:** 36 units of luxurious apartments with a ground-floor café-bar restaurant and an exclusive sky Bar

**Block B:** 18 units of exquisite apartments, now available at pre-development sales prices

#### PORT RESIDENCES TWO EXISTING BUILDINGS THAT WILL BE FULLY RENOVATED.