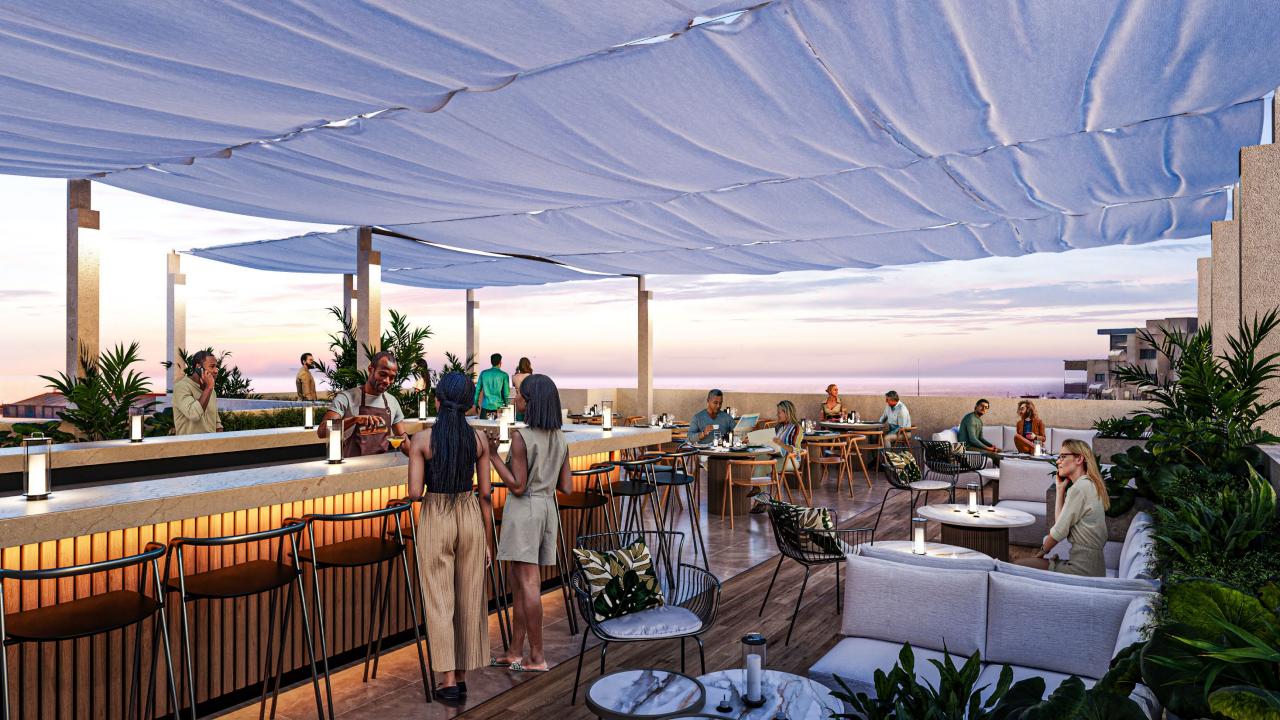

- 54 boutique apartments in the heart of Larnaca's Port area
- Studio and 1-bedroom apartments designed for elegance and functionality
- Enjoy a refreshing swim in the communal pool
- Work out at the gym
- Unwind with stunning views at the Sky Bar
- Delight in convenient dining at the ground-floor café-bar restaurant
- 24-hour concierge service for personalized assistance
- Separate title deeds ensure security for your investment
- NO VAT PROJECT, offering substantial savings
- Excellent location near the mega port & marina development, the vibrant Phinikoudes promenade and Europe Square
- Larnaca center within a convenient 15 minutes' walk