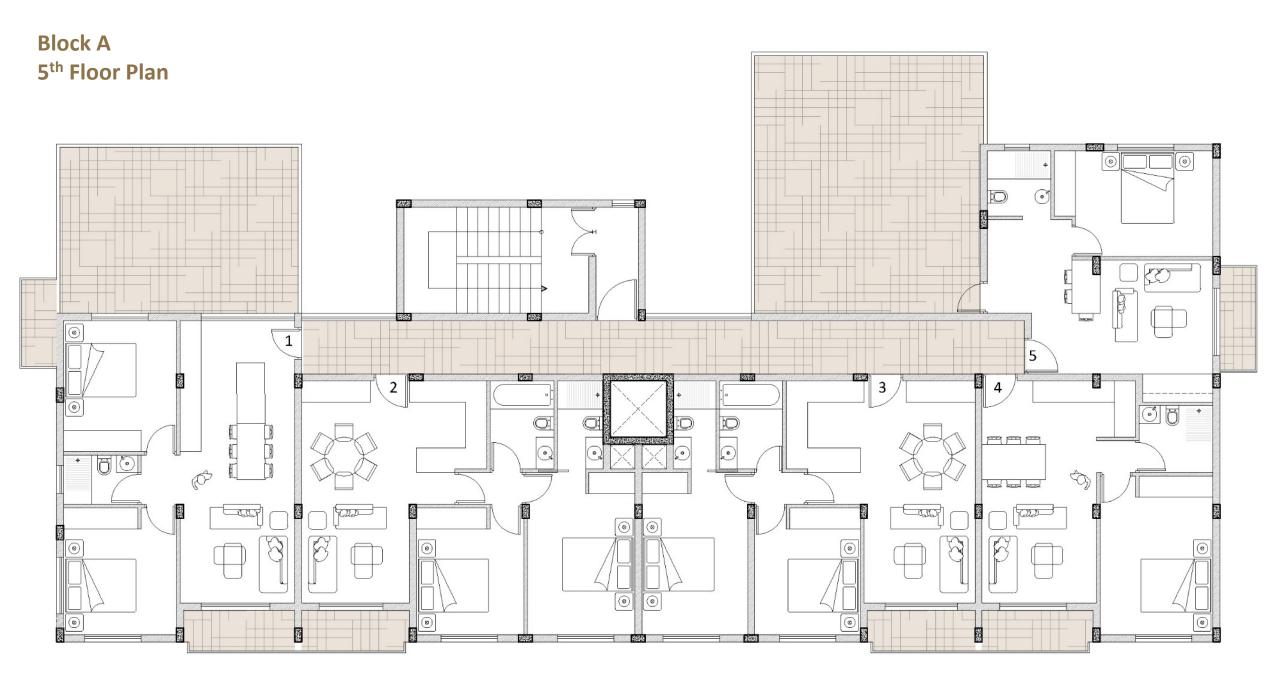

# **Project Facts**

**Status:** Under Study/Renovation **Location:** Port Area, Larnaca

**Block A:** 36 units of luxurious apartments with a ground-floor café-bar restaurant and an exclusive sky Bar

**Block B:** 18 units of exquisite apartments, now available at pre-development sales prices

- 54 boutique apartments in the heart of Larnaca's Port area
- Studio and 1-bedroom apartments designed for elegance and functionality
- Enjoy a refreshing swim in the communal pool
- Work out at the gym
- Unwind with stunning views at the Sky Bar
- Delight in convenient dining at the ground-floor café-bar restaurant
- 24-hour concierge service for personalized assistance
- Separate title deeds ensure security for your investment
- NO VAT PROJECT, offering substantial savings
- Excellent location near the mega port & marina development, the vibrant Phinikoudes promenade and Europe Square
- Larnaca center within a convenient 15 minutes' walk