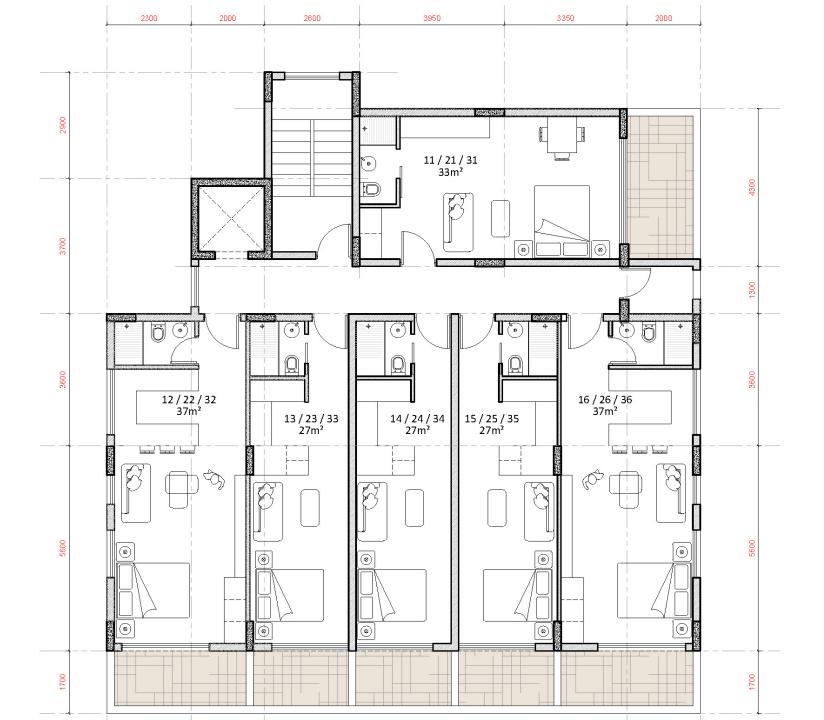

REFERENCE IMAGES

Block B 1<sup>st</sup> 2<sup>nd</sup> 3<sup>rd</sup> Floor plan