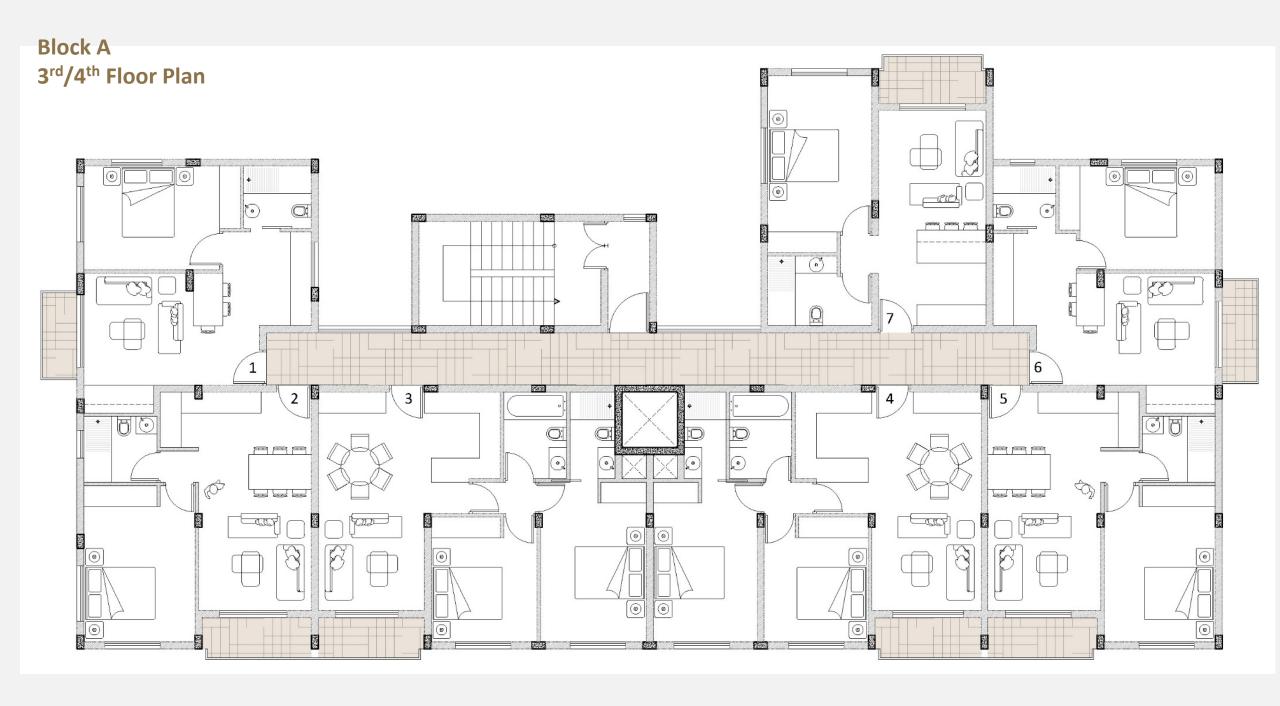

# **Project Facts**

**Status:** Under Study/Renovation **Location:** Port Area, Larnaca

**Block A:** 36 units of luxurious apartments with a ground-floor café-bar restaurant and an exclusive sky Bar

**Block B:** 18 units of exquisite apartments, now available at pre-development sales prices

- 54 boutique apartments in the heart of Larnaca's Port area
- Studio and 1-bedroom apartments designed for elegance and functionality
- Enjoy a refreshing swim in the communal pool
- Work out at the gym
- Unwind with stunning views at the Sky Bar
- Delight in convenient dining at the ground-floor café-bar restaurant
- 24-hour concierge service for personalized assistance
- Separate title deeds ensure security for your investment
- NO VAT PROJECT, offering substantial savings
- Excellent location near the mega port & marina development, the vibrant Phinikoudes promenade and Europe Square
- Larnaca center within a convenient 15 minutes' walk