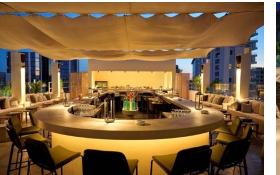

# **Project Facts**

**Status:** Under Study/Renovation **Location:** Port Area, Larnaca

**Block A:** 36 units of luxurious apartments with a ground-floor café-bar restaurant and an exclusive sky Bar

**Block B:** 18 units of exquisite apartments, now available at pre-development sales prices

- 54 boutique apartments in the heart of Larnaca's Port area
- Studio and 1-bedroom apartments designed for elegance and functionality
- Enjoy a refreshing swim in the communal pool
- Work out at the gym
- Unwind with stunning views at the Sky Bar
- Delight in convenient dining at the ground-floor café-bar restaurant
- 24-hour concierge service for personalized assistance
- Separate title deeds ensure security for your investment
- NO VAT PROJECT, offering substantial savings
- Excellent location near the mega port & marina development, the vibrant Phinikoudes promenade and Europe Square
- Larnaca center within a convenient 15 minutes' walk