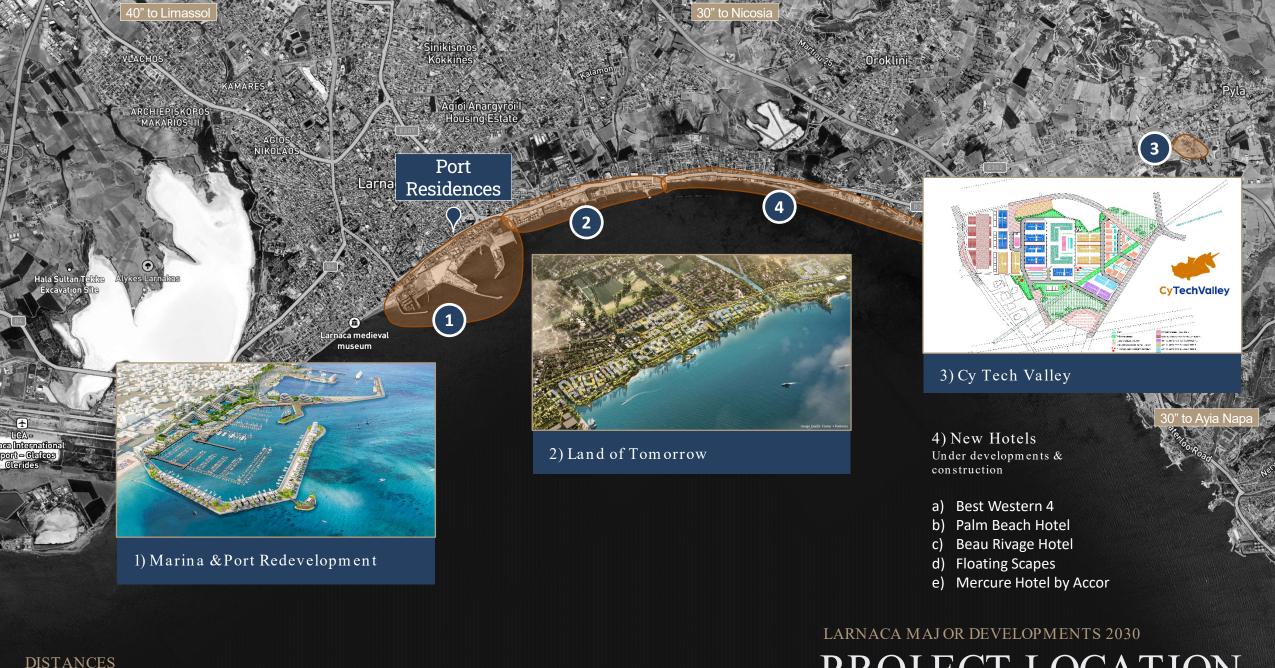

- 54 boutique apartments in the heart of Larnaca's Port area
- Studio and 1-bedroom apartments designed for elegance and functionality
- Enjoy a refreshing swim in the communal pool
- Work out at the gym
- Unwind with stunning views at the Sky Bar
- Delight in convenient dining at the ground-floor café-bar restaurant
- 24-hour concierge service for personalized assistance
- Separate title deeds ensure security for your investment
- NO VAT PROJECT, offering substantial savings
- Excellent location near the mega port & marina development, the vibrant Phinikoudes promenade and Europe Square
- Larnaca center within a convenient 15 minutes' walk