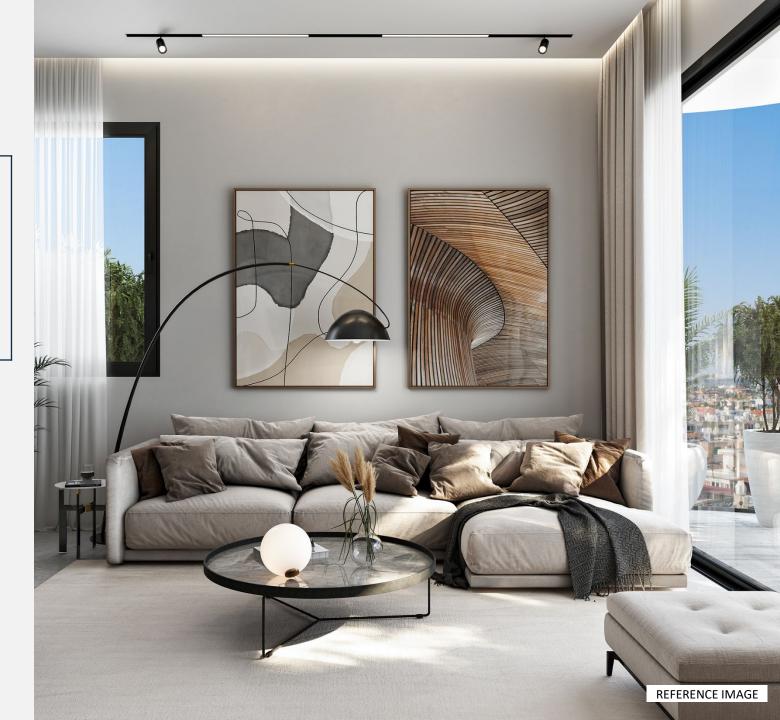

### **Standard Package - 9,000 Euros**

| ELECTRICAL<br>APPLIANCES                                                                                   | FURNITURE                                                                                                                           | WINDOW<br>TREATMENTS                                                    |
|------------------------------------------------------------------------------------------------------------|-------------------------------------------------------------------------------------------------------------------------------------|-------------------------------------------------------------------------|
| Refrigerator (1) Electric Oven (1) Ceramic Hob (1) Hood (Extractor Fan) (1) Washing Machine (1) Kettle (1) | Sofa (1) Coffee Table (1) TV Unit (1) Dining Table (1) Dining Chairs (4) Double Bed (160x200) with mattress (1) Bed Side Tables (2) | Roller blinds :<br>(Dim out in common<br>area Black out in<br>bedrooms) |

### **Exclusive Package - 11,000 Euros**

| ACCESSORIES                                    | BED & BATH LINENS                                  |
|------------------------------------------------|----------------------------------------------------|
| Sofa throw cushions (3) -OR- (1) throw blanket | Bed Sheets (1 set ) Duvet (1) Sleeping Pillows (2) |
| 1 Painting /Print<br>-OR- (1) Mirror           | Bath Towels (2 ) Hand<br>Towels (2)                |
| 1 Decorative Plant                             |                                                    |
| Area rugs -<br>(1) living area<br>(1) bedroom  |                                                    |