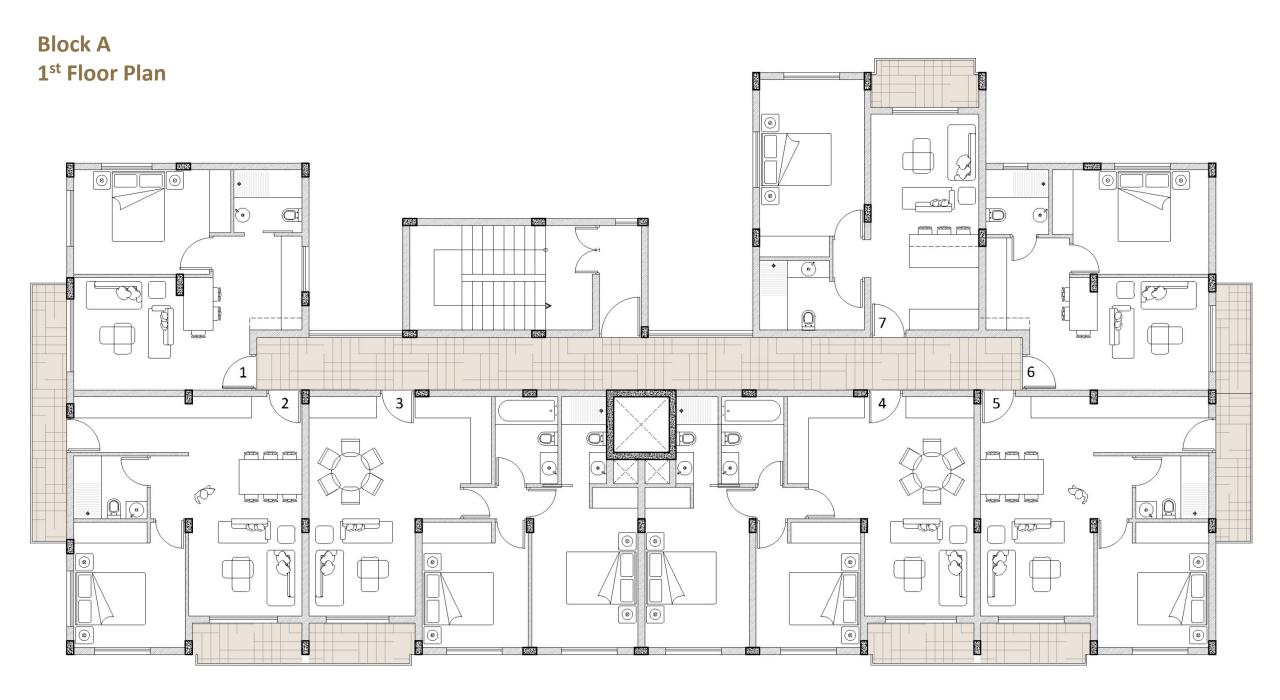

# **Project Facts**

**Status:** Under Study/Renovation **Location:** Port Area, Larnaca

**Block A:** 36 units of luxurious apartments with a ground-floor café-bar restaurant and an exclusive sky Bar

**Block B:** 18 units of exquisite apartments, now available at pre-development sales prices

- 54 boutique apartments in the heart of Larnaca's Port area
- Studio and 1-bedroom apartments designed for elegance and functionality
- Enjoy a refreshing swim in the communal pool
- Work out at the gym
- Unwind with stunning views at the Sky Bar
- Delight in convenient dining at the ground-floor café-bar restaurant
- 24-hour concierge service for personalized assistance
- Separate title deeds ensure security for your investment
- NO VAT PROJECT, offering substantial savings
- Excellent location near the mega port & marina development, the vibrant Phinikoudes promenade and Europe Square
- Larnaca center within a convenient 15 minutes' walk