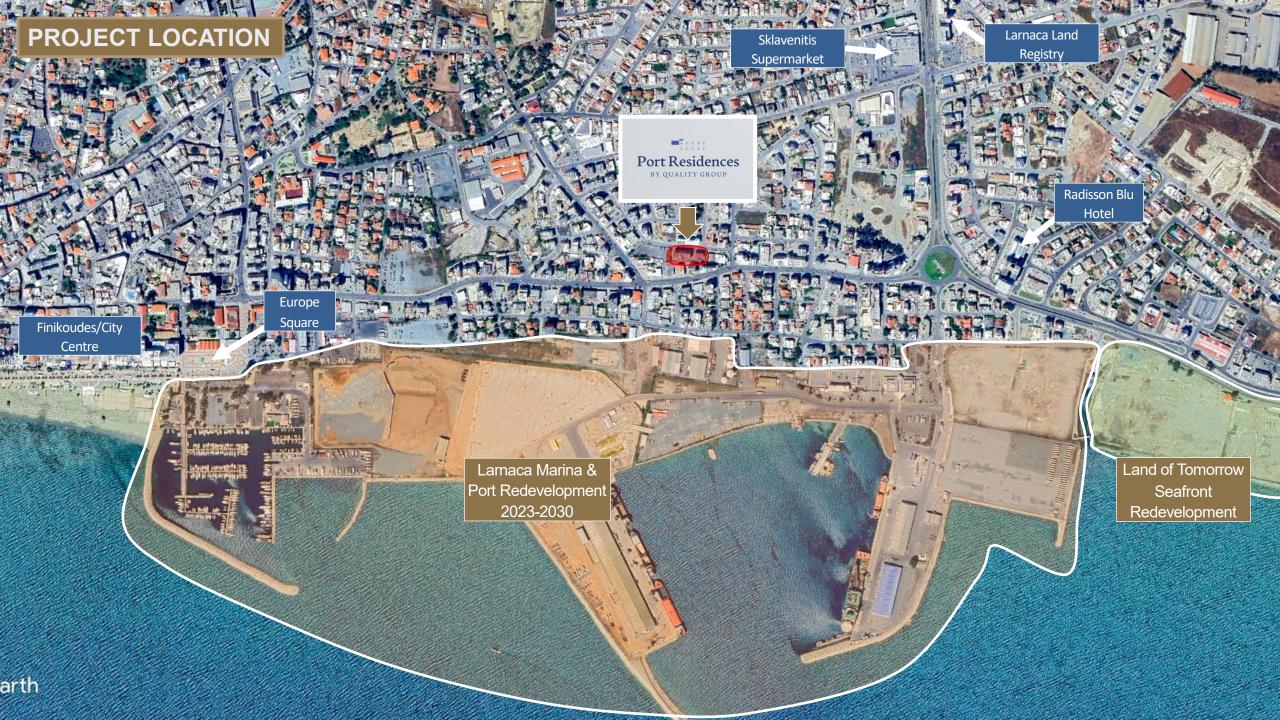

# **Project Facts**

**Status:** Under Study/Renovation **Location:** Port Area, Larnaca

**Block A:** 36 units of luxurious apartments with a ground-floor café-bar restaurant and an exclusive sky Bar

**Block B:** 18 units of exquisite apartments, now available at pre-development sales prices

- 54 boutique apartments in the heart of Larnaca's Port area
- Studio and 1-bedroom apartments designed for elegance and functionality
- Enjoy a refreshing swim in the communal pool
- Work out at the gym
- Unwind with stunning views at the Sky Bar
- Delight in convenient dining at the ground-floor café-bar restaurant
- 24-hour concierge service for personalized assistance
- Separate title deeds ensure security for your investment
- NO VAT PROJECT, offering substantial savings
- Excellent location near the mega port & marina development, the vibrant Phinikoudes promenade and Europe Square
- Larnaca center within a convenient 15 minutes' walk