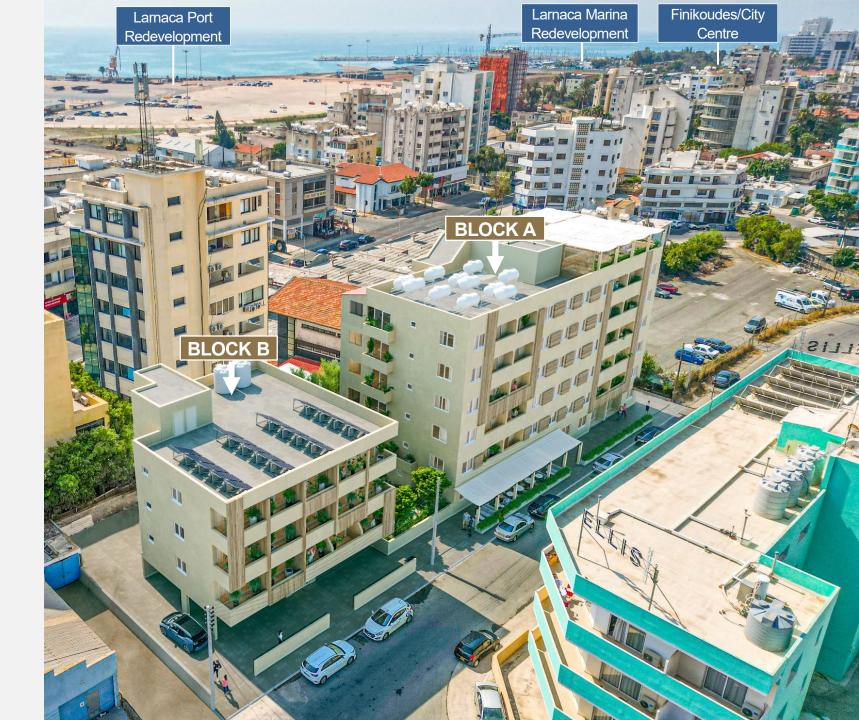

# **Project Facts**

**Status:** Under Study/Renovation **Location:** Port Area, Larnaca

**Block A:** 36 units of luxurious apartments with a ground-floor café-bar restaurant and an exclusive sky Bar

**Block B:** 18 units of exquisite apartments, now available at pre-development sales prices