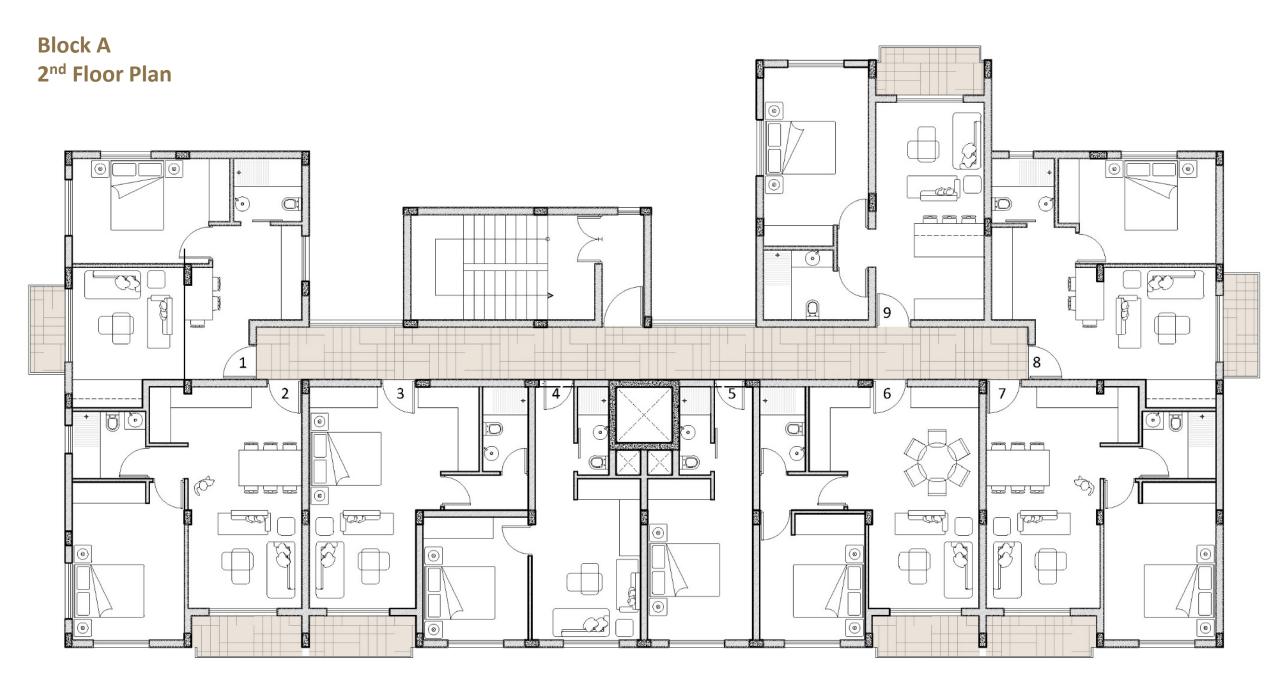

# **Project Facts**

**Status:** Under Study/Renovation **Location:** Port Area, Larnaca

**Block A:** 36 units of luxurious apartments with a ground-floor café-bar restaurant and an exclusive sky Bar

**Block B:** 18 units of exquisite apartments, now available at pre-development sales prices

- 54 boutique apartments in the heart of Larnaca's Port area
- Studio and 1-bedroom apartments designed for elegance and functionality
- Enjoy a refreshing swim in the communal pool
- Work out at the gym
- Unwind with stunning views at the Sky Bar
- Delight in convenient dining at the ground-floor café-bar restaurant
- 24-hour concierge service for personalized assistance
- Separate title deeds ensure security for your investment
- NO VAT PROJECT, offering substantial savings
- Excellent location near the mega port & marina development, the vibrant Phinikoudes promenade and Europe Square
- Larnaca center within a convenient 15 minutes' walk